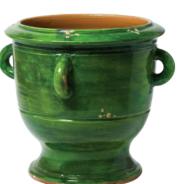

**light**Flynn 13"-tall rattan and iron sconce, \$228, serenaandlily.com



### cabinet

Santa Barbara 40"W x 18"D x 35"H grass cloth and wood chest, \$955, brookeandlou.com





### bowl Ruffle 11"-diameter earthenware bowl, \$25, crateandbarrel.com



# lantern

fun decorating

Kylo 15¾"H x 11½"-diameter bamboo and metal hurricane, \$100, cb2.com



cotton rug in Asiatic blue, \$326, annieselke.com



#### vase Hunter 143/4"-tall clay pot, \$149,

potterybarn.com



## canister

wall color Coventry Gray by Benjamin Moore

> Torre & Tagus Tomar 7½"H x 51/4"-diameter brass and marble canister in antique finish, \$60, amazon.com