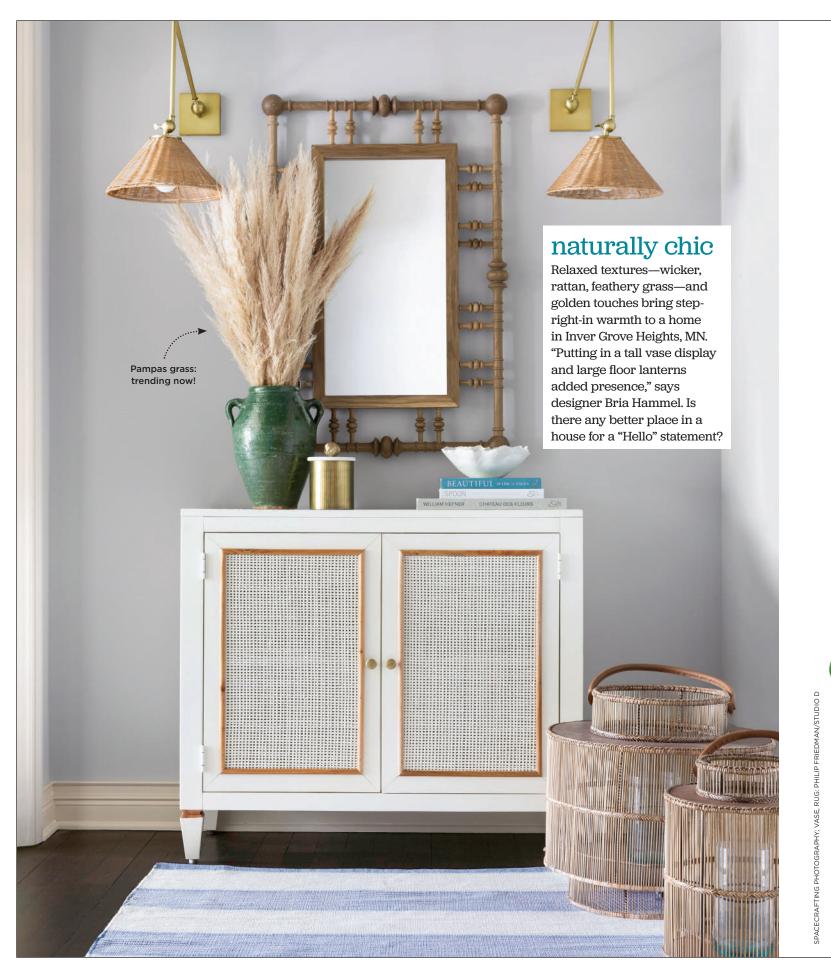

**light**Flynn 13"-tall rattan and iron sconce, \$228, serenaandlily.com



### cabinet

Santa Barbara 40"W x 18"D x 35"H grass cloth and wood chest, \$955, brookeandlou.com





### bowl Ruffle 11"-diameter earthenware bowl, \$25, crateandbarrel.com



# lantern

fun decorating

Kylo 15¾"H x 11½"-diameter bamboo and metal hurricane, \$100, cb2.com



cotton rug in Asiatic blue, \$326, annieselke.com



#### vase Hunter 143/4"-tall clay pot, \$149,

potterybarn.com



## canister

wall color Coventry Gray by Benjamin Moore

> Torre & Tagus Tomar 7½"H x 51/4"-diameter brass and marble canister in antique finish, \$60, amazon.com