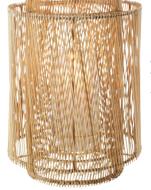

# lantern

fun decorating

Kylo 15¾"H x 11½"-diameter bamboo and metal hurricane, \$100, cb2.com

cotton rug in Asiatic blue, \$326, annieselke.com