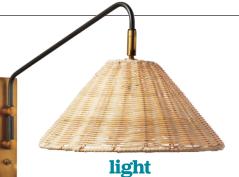

**light**Flynn 13"-tall rattan and iron sconce, \$228, serenaandlily.com



### cabinet

Santa Barbara 40"W x 18"D x 35"H grass cloth and wood chest, \$955, brookeandlou.com





### bowl Ruffle 11"-diameter earthenware bowl, \$25, crateandbarrel.com



# lantern

fun decorating

Kylo 15¾"H x 11½"-diameter bamboo and metal hurricane, \$100, cb2.com



cotton rug in Asiatic blue, \$326, annieselke.com



#### vase Hunter 143/4"-tall clay pot, \$149,

potterybarn.com



## canister

wall color Coventry Gray by Benjamin Moore

> Torre & Tagus Tomar 7½"H x 51/4"-diameter brass and marble canister in antique finish, \$60, amazon.com