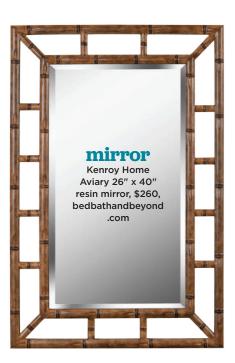

### cabinet

Santa Barbara 40"W x 18"D x 35"H grass cloth and wood chest, \$955, brookeandlou.com