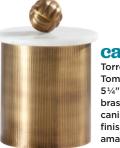

## canister

wall color Coventry Gray by Benjamin Moore

> Torre & Tagus Tomar 7½"H x 51/4"-diameter brass and marble canister in antique finish, \$60, amazon.com