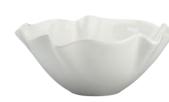

**light**Flynn 13"-tall rattan and iron sconce, \$228, serenaandlily.com



### cabinet

Santa Barbara 40"W x 18"D x 35"H grass cloth and wood chest, \$955, brookeandlou.com





### bowl Ruffle 11"-diameter earthenware bowl, \$25, crateandbarrel.com



# lantern

fun decorating

Kylo 15¾"H x 11½"-diameter bamboo and metal hurricane, \$100, cb2.com



cotton rug in Asiatic blue, \$326, annieselke.com



#### vase Hunter 143/4"-tall clay pot, \$149,

potterybarn.com



## canister

wall color Coventry Gray by Benjamin Moore

> Torre & Tagus Tomar 7½"H x 51/4"-diameter brass and marble canister in antique finish, \$60, amazon.com